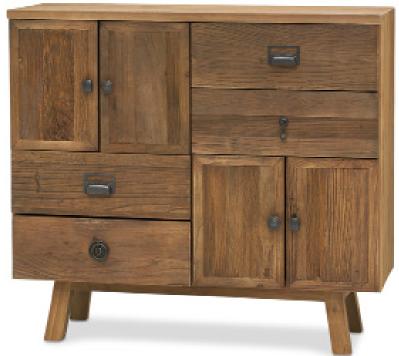

# **BENJI** OCCASIONAL COLLECTION

Benji Entry Cabinet

**PRODUCT** 

CODE

**MEASUREMENTS** 

PRICE

213469 35.5"W x 16.75"D x 32.25"H \$799.00

#### PRODUCT OVERVIEW

Recycled pine and elm construction Zinc alloy hardware Tenon joint construction Drawers have wooden guides Features soft closing doors

Cabinet

Cabinet -open doors

Cabinet -open drawers