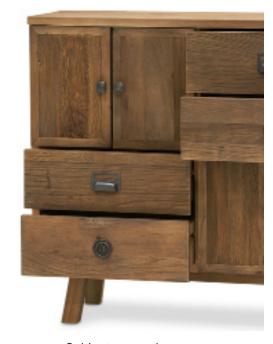

# **BENJI** OCCASIONAL COLLECTION

Benji Entry Cabinet

**PRODUCT** 

CODE

**MEASUREMENTS** 

PRICE

213469 35.5"W x 16.75"D x 32.25"H \$799.00

#### PRODUCT OVERVIEW

Recycled pine and elm construction Zinc alloy hardware Tenon joint construction Drawers have wooden guides Features soft closing doors

Cabinet

Cabinet -open doors

Cabinet -open drawers