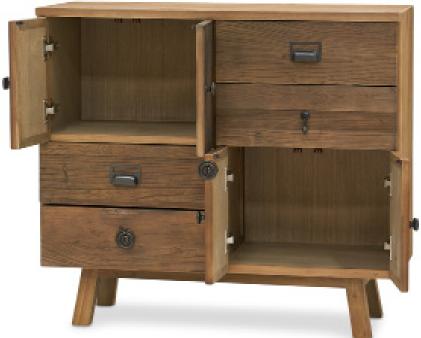

#### PRODUCT OVERVIEW

Recycled pine and elm construction Zinc alloy hardware Tenon joint construction Drawers have wooden guides Features soft closing doors

Cabinet

Cabinet -open doors

Cabinet -open drawers